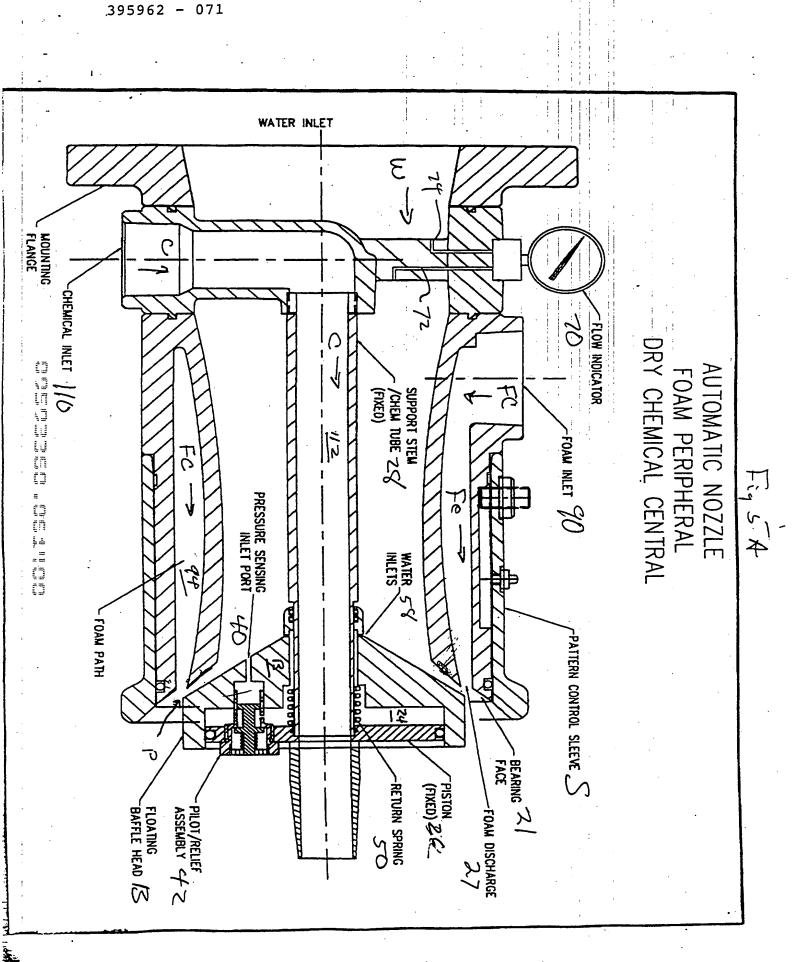

This Page Is Inserted by IFW Operations and is not a part of the Official Record

## **BEST AVAILABLE IMAGES**

Defective images within this document are accurate representation of The original documents submitted by the applicant.

Defects in the images may include (but are not limited to):

- BLACK BORDERS
- TEXT CUT OFF AT TOP, BOTTOM OR SIDES
- FADED TEXT
- ILLEGIBLE TEXT
- SKEWED/SLANTED IMAGES
- COLORED PHOTOS
- BLACK OR VERY BLACK AND WHITE DARK PHOTOS
- GRAY SCALE DOCUMENTS

## **IMAGES ARE BEST AVAILABLE COPY.**

As rescanning documents *will not* correct images, please do not report the images to the Image Problem Mailbox.









71











Ĭ.





































P.02





P.03



Jun-14-00 12:53P WilliamsFire-Engineering 4097452884

P.04



Jun-14-00 12:54P WilliamsFire-Engineering 4097452884 P.05